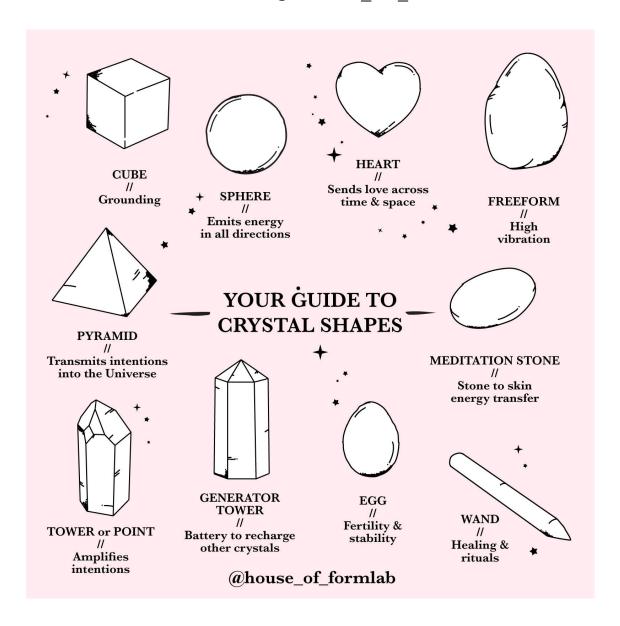

nsed vortexes of energy.

Each offer a different frequency and energy field. They offer bio-photonic particles which are received by our energetic field.

Each have intended "meanings", but you can also assign your own meaning, based on what you feel from the crystal intuitively.



#### **HOW TO USE CRYSTALS**

(Use the class video to write some notes)

Use crystals in your space, on your person, on your things, under your pillow, during spell work, to amplify healing.



#### **HOW TO CHARGE YOUR CRYSTALS**

(Use the class video to write some notes)

Under the full moon.

With water.

Smudging (sage, palo santo, bio-regional plants, incense).

Sound frequency.

Blow on them.

Speak to them.

Pray upon them.

On selenite plates.



#### **CRYSTAL SHAPES**

IMAGE SOURCE @HOUSE OF FORMLAB





### Use your intuition to pair the crystals with their names



PINK OPAL



**CHRYSOPRASE** 



AQUAMARINE



**MALACHITE** 



**LEPIDOLITE** 



# Use your intuition to pair the crystals with their names SOLUTIONS



**LEPIDOLITE** 



**MALACHITE** 



PINK OPAL



AQUAMARINE



**CHRYSOPRASE** 



#### **CRYSTAL KIT FOR LOVE**





MOONSTONE RHODOCHROSITE ROSE QUARTZ







CLEAR QUARTZ MANGANO CALCITE KUNZITE





#### **CRYSTAL KIT FOR MONEY**





#### YOUR STARTER CRYSTAL KIT





SELENITE BLACK TOURMALINE ROSE QUARTZ





CLEAR QUARTZ AMETHYST





#### YOUR STARTER CRYSTAL KIT



MOONSTONE



CROWN CHAKRA THIRD EYE CHAKRA SODALITE



THROAT CHAKRA **BLUE LACE AGATE** 



**AMAZONITE** 



HEART CHAKRA SOLAR PLEXUS CHAKRA SACRAL CHAKRA CITRINE



**CARNELIAN** 



ROOT CHAKRA