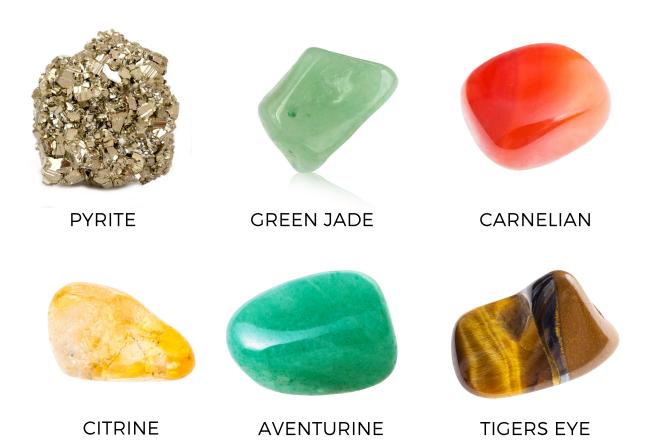

plify healing.



#### **HOW TO CHARGE YOUR CRYSTALS**

(Use the class video to write some notes)

Under the full moon.

With water.

Smudging (sage, palo santo, bio-regional plants, incense).

Sound frequency.

Blow on them.

Speak to them.

Pray upon them.

On selenite plates.



#### **CRYSTAL SHAPES**

IMAGE SOURCE @HOUSE OF FORMLAB





### Use your intuition to pair the crystals with their names



PINK OPAL



**CHRYSOPRASE** 



AQUAMARINE



**MALACHITE** 



**LEPIDOLITE** 



# Use your intuition to pair the crystals with their names SOLUTIONS



**LEPIDOLITE** 



**MALACHITE** 



PINK OPAL



AQUAMARINE



**CHRYSOPRASE** 



#### **CRYSTAL KIT FOR LOVE**





MOONSTONE RHODOCHROSITE ROSE QUARTZ







CLEAR QUARTZ MANGANO CALCITE KUNZITE





#### **CRYSTAL KIT FOR MONEY**





#### YOUR STARTER CRYSTAL KIT





SELENITE BLACK TOURMALINE ROSE QUARTZ





CLEAR QUARTZ AMETHYST





#### YOUR STARTER CRYSTAL KIT



MOONSTONE



CROWN CHAKRA THIRD EYE CHAKRA SODALITE



THROAT CHAKRA **BLUE LACE AGATE** 



**AMAZONITE** 



HEART CHAKRA SOLAR PLEXUS CHAKRA SACRAL CHAKRA CITRINE



**CARNELIAN** 



ROOT CHAKRA **RED JASPER** 



#### **CRYSTAL KIT FOR:**

\_\_\_\_\_

Design your own crystal kit for your desired intention.

Do a google search or Pinterest search of crystals and let
your intuition build a kit.



# **CLASS NOTES**



# CONNECT WITH OUR SPECIAL GUEST ADEL MEHMET



# CLICK HERE TO CONNECT WITH ADEL