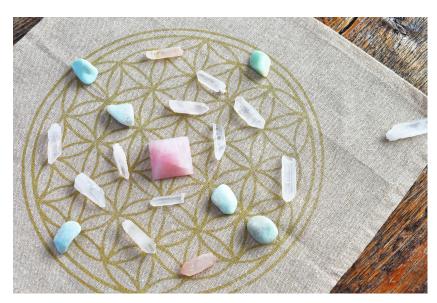

ine:** Activate your Crystal Grid (instructions on the next page)



#### **ACTIVATING YOUR CRYSTAL GRID:**

Use a crystal or metal wand, a pendulum, or your hands to extend your energy field for the purpose of amplifying and transmitting your intention to the grid.

Decide on your intention and/or mantra before you activate your crystal grid.

Affirm as you activate your grid. Visualise the energy moving from you, through you, to the grid, beyond the grid into the ether. Direct energy into the centre anchoring stone.

Use your tool to connect each of the crystals energetically creating a tether.

Say thank you to the crystals for working with you.

Leave your crystal grid in your space for 30 days before displaying it.



### **SACRED GEOMETRY**





#### **EXAMPLES OF CRYSTAL GRIDS**







# CREATE YOUR OWN CRYSTAL GRID (A MOCK UP)

Your intention: \_\_\_\_\_



Write a list of the crystals you would use here:



# **CLASS NOTES**