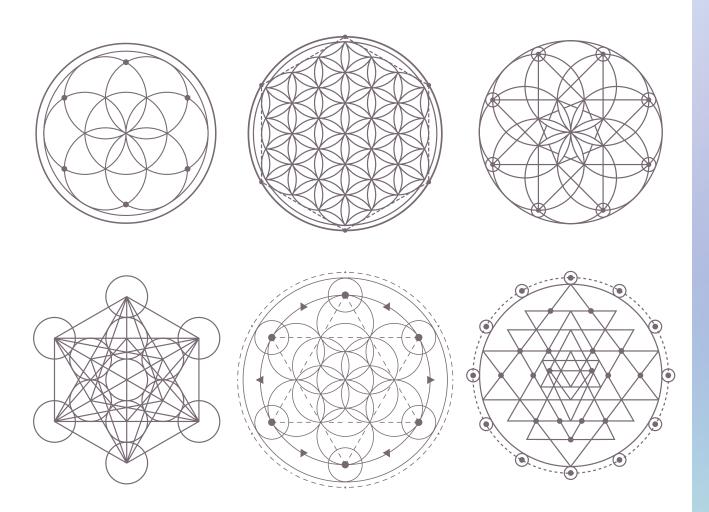

th elements, photos, words, etc.

**Step Nine:** Activate your Crystal Grid (instructions on the next page)



#### **ACTIVATING YOUR CRYSTAL GRID:**

Use a crystal or metal wand, a pendulum, or your hands to extend your energy field for the purpose of amplifying and transmitting your intention to the grid.

Decide on your intention and/or mantra before you activate your crystal grid.

Affirm as you activate your grid. Visualise the energy moving from you, through you, to the grid, beyond the grid into the ether. Direct energy into the centre anchoring stone.

Use your tool to connect each of the crystals energetically creating a tether.

Say thank you to the crystals for working with you.

Leave your crystal grid in your space for 30 days before displaying it.



### **SACRED GEOMETRY**





#### **EXAMPLES OF CRYSTAL GRIDS**







# CREATE YOUR OWN CRYSTAL GRID (A MOCK UP)

Your intention: \_\_\_\_\_



Write a list of the crystals you would use here:



# **CLASS NOTES**