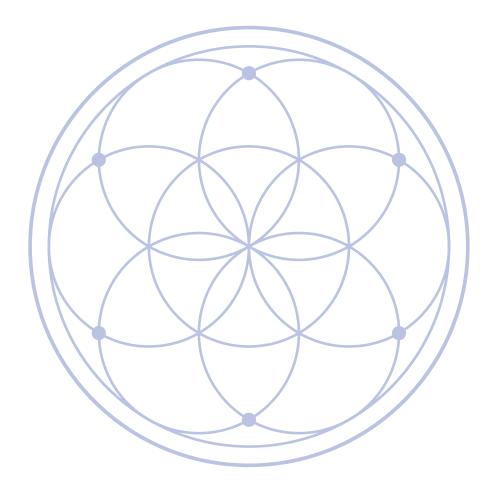

ACTIVATING YOUR CRYSTAL GRID:**

Use a crystal or metal wand, a pendulum, or your hands to extend your energy field for the purpose of amplifying and transmitting your intention to the grid.

Decide on your intention and/or mantra before you activate your crystal grid.

Affirm as you activate your grid. Visualise the energy moving from you, through you, to the grid, beyond the grid into the ether. Direct energy into the centre anchoring stone.

Use your tool to connect each of the crystals energetically creating a tether.

Say thank you to the crystals for working with you.

Leave your crystal grid in your space for 30 days before displaying it.



### **SACRED GEOMETRY**





#### **EXAMPLES OF CRYSTAL GRIDS**







# CREATE YOUR OWN CRYSTAL GRID (A MOCK UP)

Your intention: \_\_\_\_\_



Write a list of the crystals you would use here:



# **CLASS NOTES**